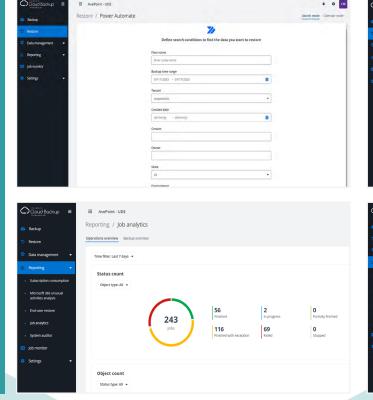

#### **Granular Restore**

- On-demand, granular recovery of Power BI workspaces and Power Automate flows to the online or offline storage location of your choice.
- Perform security rollbacks to undo unintended permissions changes.
- Monitor your daily changes, detect unusual activity as well as potential ransomware attack events at an early stage, investigate the issue preemptively, and quickly restore from a good backup point with ease.