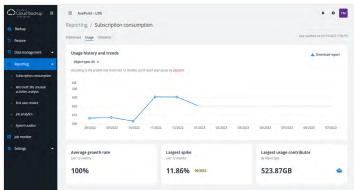

Worry-Free Backup

Run automatic backups up to four times a day and retain 100% of your data one year. Unlimited backup subscriptions give you the flexibility you need, and the protection you want.

Backup on Your Terms