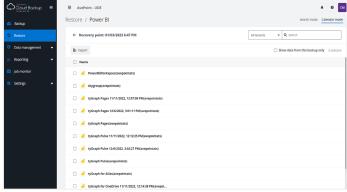

#### **Granular Restore**

- On-demand, granular recovery of Power BI workspaces and Power Automate flows to the online or offline storage location of your choice.
- Perform security rollbacks to undo unintended permissions changes.
- Monitor your daily changes, detect unusual activity as well as potential ransomware attack events at an early stage, investigate the issue preemptively, and quickly restore from a good backup point with ease.